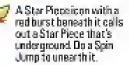

#### BUILD A BRIDGE

When you get to the river, examine the dark-green bushes nearby to reveal a warp pipe. Use it to reach the hills in the background, then head to your right and jump on the blue switch. A sequence of pages will turn to construct a bridge over the river, allowing you to cross. Before you do, however, be sure to pick up the Star Piece in the background.